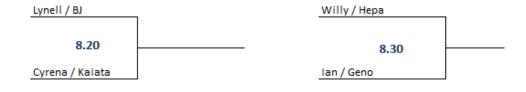

### Presidents Finals draw

Here is the draw for this Sunday 9<sup>th</sup> March:

#### MAIN DRAW FINALS