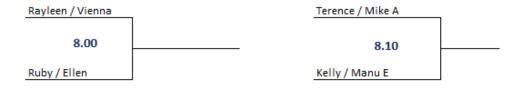

### Presidents Finals draw

Here is the draw for this Sunday 9<sup>th</sup> March:

#### FLIGHTS FINALS