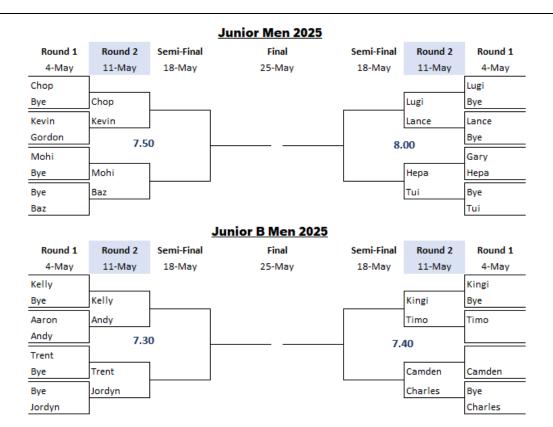

### **Notices**

**Club Championships 2025** see draw below for Round 2 - please ensure after your game is completed the winner of your game is written on the board. Women start next week. Good luck to all players.

### Club Champs Draw