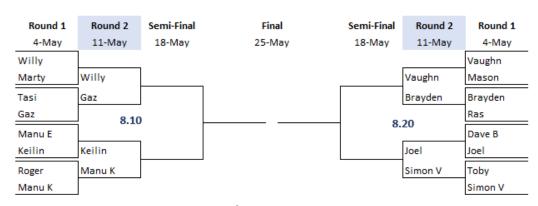

### **Notices**

**Club Championships 2025** see draw below for Round 2 - please ensure after your game is completed the winner of your game is written on the board. Women start next week. Good luck to all players.

### Club Champs Draw

#### Intermediate Men 2025