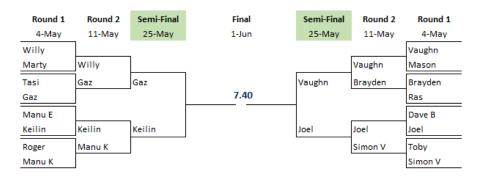

#### **Notices**

**Club Championships 2025 – DELAYED 1 WEEK** due to the weather, the champs has been pushed out 1 week – please see draw below for Round 3 which is the semi-finals. The finals will now be played Sunday 1<sup>st</sup> June.

### Club Champs Draw