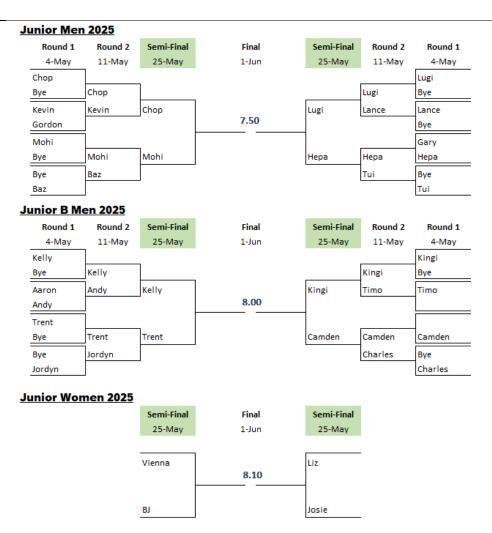

#### **Notices**

**Club Championships 2025 – DELAYED 1 WEEK** due to the weather, the champs has been pushed out 1 week – please see draw below for Round 3 which is the semi-finals. The finals will now be played Sunday 1<sup>st</sup> June.

### Club Champs Draw