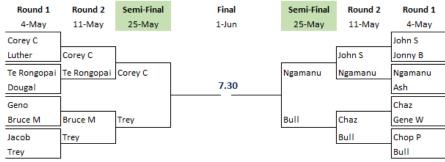

#### **Notices**

**Club Championships 2025 – DELAYED 1 WEEK** due to the weather, the champs has been pushed out 1 week – please see draw below for Round 3 which is the semi-finals. The finals will now be played Sunday 1<sup>st</sup> June.

### Club Champs Draw